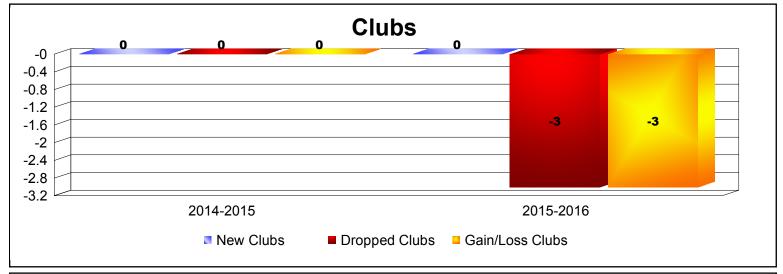

**Disbanded Districts**As of June 2016 Cumulative

| Year      | New<br>Clubs | Dropped<br>Clubs | Gain/<br>Loss<br>Clubs | New<br>Members | Charter<br>Members | Reinstate<br>Members | Transfer<br>Members | Total<br>Member<br>Added | Total<br>Members<br>Dropped | Gain/<br>Loss<br>Members |
|-----------|--------------|------------------|------------------------|----------------|--------------------|----------------------|---------------------|--------------------------|-----------------------------|--------------------------|
| 2014-2015 | 0            | 0                | 0                      | 0              | 0                  | 0                    | 0                   | 0                        | -1                          | -1                       |
| 2015-2016 | 0            | -3               | -3                     | 0              | 0                  | 0                    | 0                   | 0                        | -27                         | -27                      |
| Average   | 0            | -2               | -2                     | 0              | 0                  | 0                    | 0                   | 0                        | -14                         | -14                      |