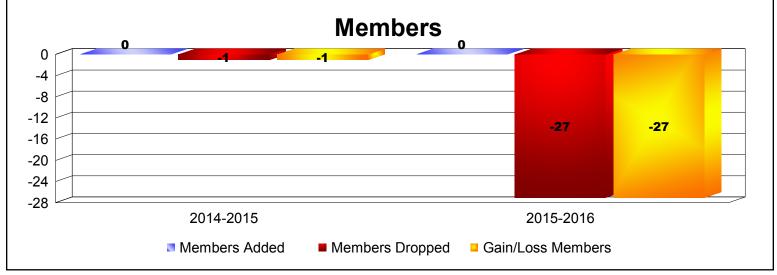

**Disbanded Districts**As of June 2016 Cumulative

| Year      | New<br>Clubs | Dropped<br>Clubs | Gain/<br>Loss<br>Clubs | New<br>Members | Charter<br>Members | Reinstate<br>Members | Transfer<br>Members | Total<br>Member<br>Added | Total<br>Members<br>Dropped | Gain/<br>Loss<br>Members |
|-----------|--------------|------------------|------------------------|----------------|--------------------|----------------------|---------------------|--------------------------|-----------------------------|--------------------------|
| 2014-2015 | 0            | 0                | 0                      | 0              | 0                  | 0                    | 0                   | 0                        | -1                          | -1                       |
| 2015-2016 | 0            | -3               | -3                     | 0              | 0                  | 0                    | 0                   | 0                        | -27                         | -27                      |
| Average   | 0            | -2               | -2                     | 0              | 0                  | 0                    | 0                   | 0                        | -14                         | -14                      |